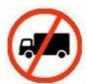

## 1) This sign illustrates which of the following:

- [C] Trucks are not allowed
- [D] All goods vehicles in excess of 10 Tons are not allowed