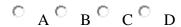

#### 6) This sign warns motorists of:

- [A] A winding road for 30 km;
- [B] Sharp bends for 30 km
- [C] Sharp bends ahead do not exceed a driving speed of 30 km/ per hour
- [D] Hairpin bends ahead do not exceed a driving speed of 30km/ per hour