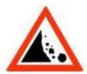

# 3) This sign illustrates which of the following:

- [A] There are falling rocks ahead
- [B] Rock blasts ahead drive slowly
- [C] Falling rocks ahead be careful particularly during or after heavy rainfalls
- [D] Loose rocks on the road ahead drive slowly