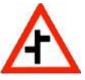

# 10) This sign illustrates which of the following:

- [A] Winding road ahead
- [B] Sharp bends ahead
- [C] Concealed driveways ahead first right
- [D] Combined curves ahead first to the left