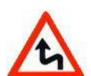

# 10) This sign illustrates which of the following:

- [A] Winding road ahead
- [B] Sharp bends ahead
- [C] Concealed driveways ahead first right
- [D] Combined curves ahead first to the left