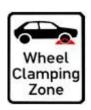

#### 5) This sign warns motorists of:

- [B] The fact that they will have their wheels clamped if they choose to park here
- [C] The fact that they may have their wheels clamped if they choose to park here
- [D] The fact that they may park here on weekends and public holidays