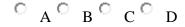

#### 4) This sign illustrates which of the following:

- [A] You may not turn right ahead
- [B] A sharp right turn ahead
- [C] Only turn right if safe to do so
- [D] You may not turn left ahead