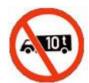

## 1) This sign illustrates which of the following:

- [C] Trucks are not allowed
- [D] All goods vehicles in excess of 10 Tons are not allowed