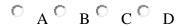

#### 5) This sign warns motorists of:

- [B] The fact that they will have their wheels clamped if they choose to park here
- [C] The fact that they may have their wheels clamped if they choose to park here
- [D] The fact that they may park here on weekends and public holidays