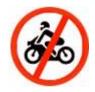

# 9) This sign illustrates which of the following:

- [A] Motorcycles are not permitted
- [B] Motorists are not permitted
- [C] Unathorised motorcycles are not permitted
- [D] None of the above