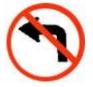

#### 4) This sign illustrates which of the following:

- [A] You may not turn right ahead
- [B] A sharp right turn ahead
- [C] Only turn right if safe to do so
- [D] You may not turn left ahead