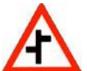

#### 8) This sign illustrates which of the following:

- [A] Railway crossing ahead
- [B] Sharp Right and then left turns ahead
- [C] Staggered Junction ahead
- [D] Concealed driveways ahead