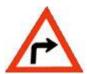

#### 4) This sign illustrates which of the following:

- [A] You may not turn right ahead
- [B] A sharp right turn ahead
- [C] Only turn right if safe to do so
- [D] You may not turn left ahead