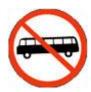

# **10) What does this sign illustrate:**

- [A] Only busses are permitted
- [B] Only buss drivers are not permitted
- [C] Only Mini-Busses are not permitted
- [D] All busses are not permitted