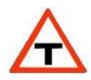

# 8) What does this sign illustrate:

- [A] There is side junction ahead
- [B] There is a T-junction ahead
- [C] There is a narrow road ahead
- [D] A and B

 $\circ$  A  $\circ$  B  $\circ$  C  $\circ$  D