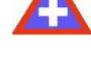

# 6) What does this sign illustrate to motorists:

- [A] They should stop immediately
- [B] They should not turn right or left
- [C] They should slow down as they are approaching a crossroads
- [D] They should look out for a hospital ahead
  - °<sub>A</sub>°<sub>B</sub>°<sub>C</sub>°<sub>D</sub>