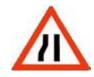

# 7) This sign warns motorists of:

- [A] The road ends soon
- [B] The current road narrows from the right ahead
- [C] The road narrows from both sides ahead
- [D] The current road narrows from the left ahead

$$\circ$$
  $A$   $\circ$   $B$   $\circ$   $C$   $\circ$   $D$ 