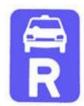

#### 3) This sign indicates this area is reserved for:

- [A] Tour busses
- [B] Taxis
- [C] Mini-busses
- [D] Emergency vehicles

$$\circ$$
  $A^{\circ} B^{\circ} C^{\circ} D$ 