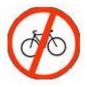

### 9) What does this sign illustrate:

- [A] Only cyclists are permitted ahead
- [B] Only pedestrians are permitted ahead
- [C] Only cyclists are not permitted ahead
- [D] Only motorbikes are not permitted ahead

 $\circ$  A  $\circ$  B  $\circ$  C  $\circ$  D