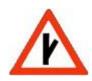

## 2) This sign warns motorists:

- [A] A dual carriage-way begins here
- [B] A new lane begins here
- [C] There is a sharp junction ahead, to the right
- [D] There is a sharp junction ahead, from the right
  - ° A° B° C° D