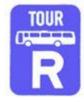

# 4) This sign indicates this area is reserved for:

[A] Taxis[B] Mini-busses[C] Tour busses[D] Official vehicles

 $\circ$  A  $\circ$  B  $\circ$  C  $\circ$  D