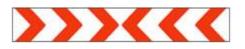

# 8) What does this sign illustrate:

- [A] There is side junction ahead
- [B] There is a T-junction ahead
- [C] There is a narrow road ahead
- [D] A and B

 $\circ$  A  $\circ$  B  $\circ$  C  $\circ$  D